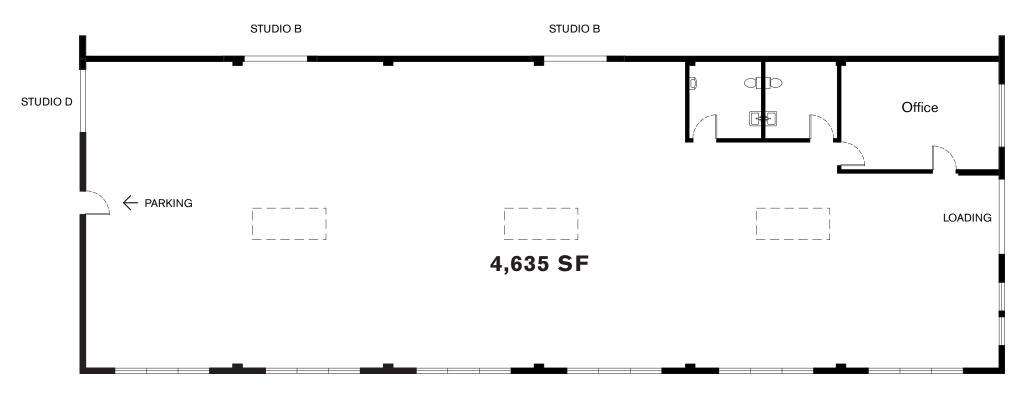

## 4,635 SF

- Compton Ave. facing 9' x 10' steel roll-up overhead door.
- 256 SF private office with new picture window and HVAC.
- Natural wood ceiling with skylights.
- 12' to 16' high ceilings.
- Sandblasted red brick walls.

### UNIT **ADDRESS** SF **ROLL UPS OFFICE SF** CEILINGS **RESTROOMS POWER** Α 5857 Compton Ave 6,698 2 2,680 12' to 22' 2 450A В 5,200 1 0 12' to 22' 2 200A 5859 Compton Ave С 4,635 1 256 12' to 16' 2 200A 5861 Compton Ave 2 D 1446 58th Place 5,355 368 12' to 24' 2 200A