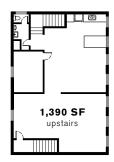

### UNIT **ADDRESS** SF **ROLL UPS OFFICE SF** CEILINGS **RESTROOMS POWER** Α 5857 Compton Ave 6,698 2 2,680 12' to 22' 2 450A В 5,200 1 0 12' to 22' 2 200A 5859 Compton Ave С 4,635 1 256 12' to 16' 2 200A 5861 Compton Ave 2 D 1446 58th Place 5,355 368 12' to 24' 2 200A