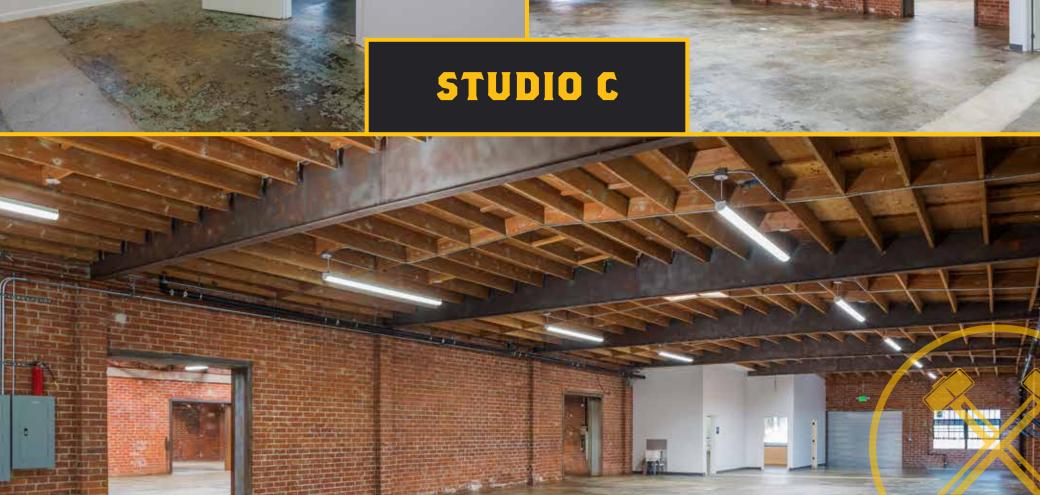

# STUDIO C 5861 COMPTON AVE. LOS ANGELES 90001

Eric Schwartzman, Developer

310.463.4026 | Eric@FoundryLA.com

🕅 THE FOUNDRY

## 4,635 SF

- Compton Ave. facing 9' x 10' steel roll-up overhead door.
- 256 SF private office with new picture window and HVAC.
- Natural wood ceiling with skylights.
- 12' to 16' high ceilings.
- Sandblasted red brick walls.

- Original factory windows with all new industrial wire glass.
- 2 new restrooms with all new fixtures and stainless accessories.
- New LED lighting suspended with aircraft cables.
- Separately metered 200AMP 120V 3Ø electrical service.