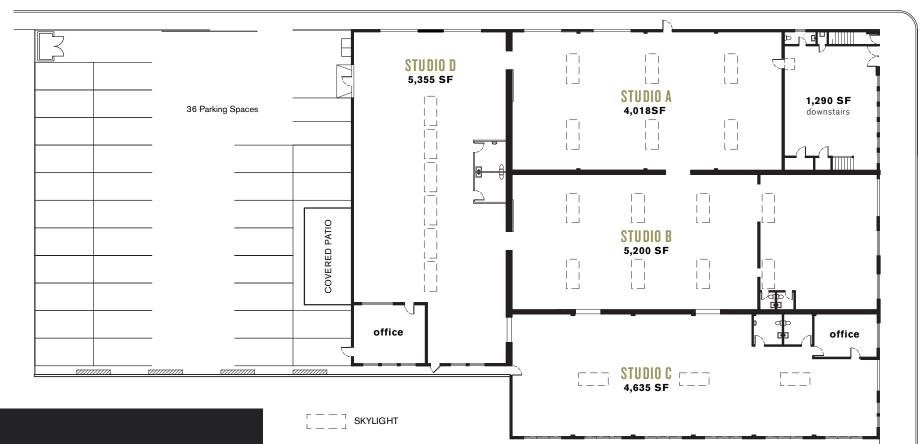

### UNIT **ADDRESS** SF **ROLL UPS OFFICE SF** CEILINGS **RESTROOMS POWER** Α 5857 Compton Ave 6,698 2 2,680 12' to 22' 2 450A В 5,200 1 0 12' to 22' 2 200A 5859 Compton Ave С 4,635 1 256 12' to 16' 2 200A 5861 Compton Ave 2 D 1446 58th Place 5,355 368 12' to 24' 2 200A