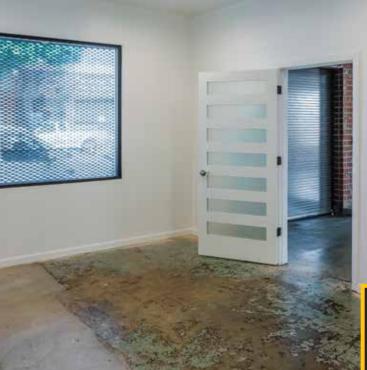

## 4,635 SF

- Compton Ave. facing 9' x 10' steel roll-up overhead door.
- 256 SF private office with new picture window and HVAC.
- Natural wood ceiling with skylights.
- 12' to 16' high ceilings.
- Sandblasted red brick walls.

- Original factory windows with all new industrial wire glass.
- 2 new restrooms with all new fixtures and stainless accessories.
- New LED lighting suspended with aircraft cables.
- Separately metered 200AMP 120V 3Ø electrical service.